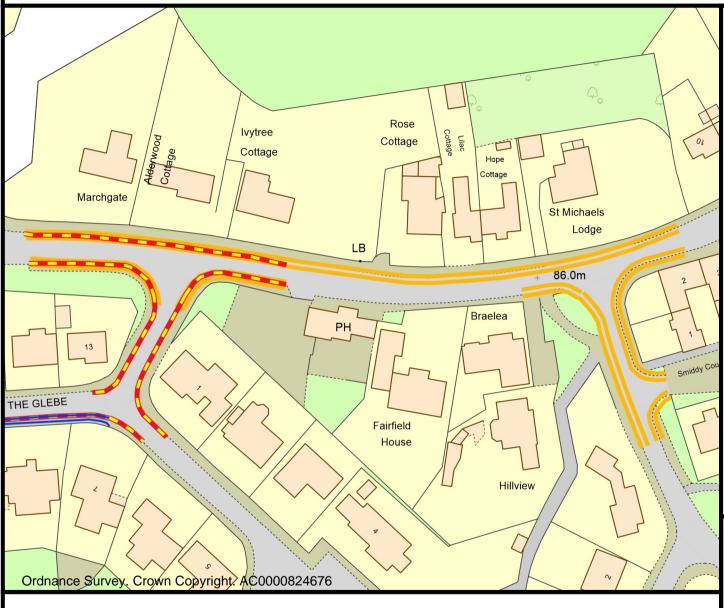

## East Lothian Council: Road Services

Location: A6093 / The Green, Pencaitland

Description: Introduce Schedule 2 double yellow lines to stop indiscriminate parking around junction in the interests of road safety

12c, EV Charging Bay No Time Limit

13, Car Club Bay

nır EV Charging Bay 30min

East Lothian Council Road Services Infrastructure Partnerships & Community Svs. John Muir House Haddington EH41 3HA

Date: 04 June 2025 Scale: 1:1000

TRO Number: 227/25