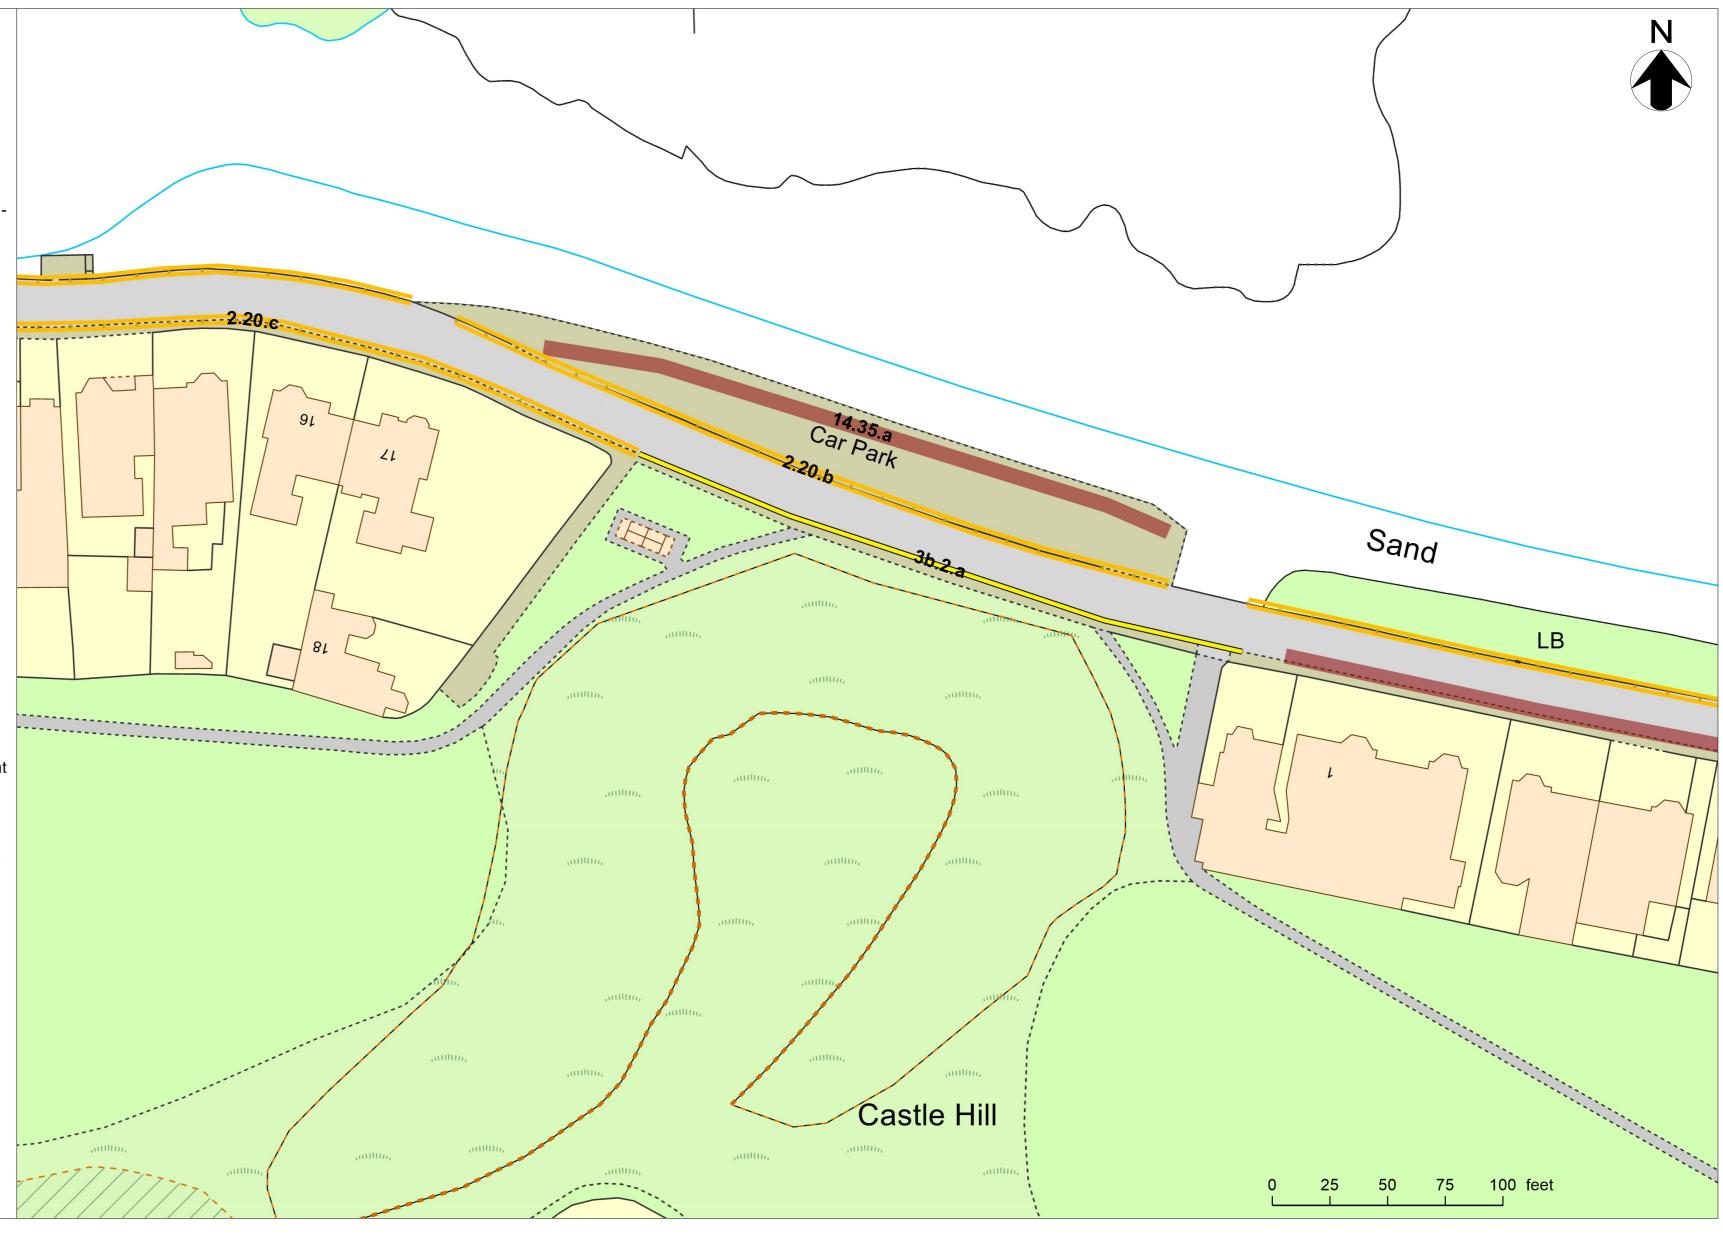

North Berwick parking mgt proposals

- **I** 1, no waiting loading or unloading
- 2, no waiting at any time
- **3**b, no waiting 8.30am to 5.30pm daily
- --- 4a, Seasonal waiting restrictions -1June - 30 Sept
- **4**e, Waiting restricted to 90 minutes
- 4f, Seasonal waiting\, height restriction -1June - 30 Sept
- **5**a, Blue badge holder parking only
- 6b, loading and unloading
  - 10, box junction
- 14, Combined resident's and on street charged parking\, Central Zone\, 50p per 30 mins\, 90 min max length of stay\,
- 14, Combined resident's and on street charged parking\, East Zone\, 50p per 30 mins unlimited length of stay\, maximum daily charge £5\,
- **14**, Combined resident's and on street charged parking\, East Zone\, 50p per 30 mins unlimited length of stay\, maximum daily charge £5\, and height restriction
- 14, Combined resident's and on street charged parking\, East Zone\, 50p per 30 mins unlimited length of stay\, maximum daily charge £5\,
- 14, Combined resident's and on street charged parking\, East Zone\, 50p per 30 mins unlimited length of stay\, maximum daily charge £5\, no overnight parking
- **14**, Combined resident's and on street charged parking\, on street charged parking\, West zone\, 50p per 30 mins\, max stay 6 hours
- 14, Off Street parking\, 50p per 30 mins\, max stay 5 hours
- 14, On street charged parking\, central zone\, no charge first 45 mins\, £1 next 30 mins. £1 for further 15 mins\, max charge £2.00. Max stay 90 minutes.
- **—** 14, Off street charged parking\, central zone\, no charge first 45 mins\, £1 next 30 mins. £1 for further 15 mins\, max charge £2.00. Max stay 90 minutes.
- 14, residents parking only

THE EAST LOTHIAN COUNCIL (VARIOUS ROADS – NORTH BERWICK) (PROHIBITION & RESTRICTION ON WAITING, LOADING & UNLOADING ETC), VARIATION ORDER No: 2 Map of Controlled Parking Zones Restrictions

004