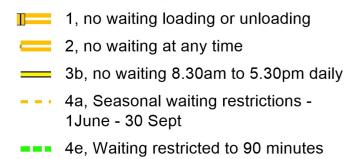

North Berwick parking mgt proposals

- 4f, Seasonal waiting\, height restriction -1June - 30 Sept
- **5**a, Blue badge holder parking only
  - 6b, loading and unloading
  - 10, box junction
- 14, Combined resident's and on street charged parking\, Central Zone\, 50p per 30 mins\, 90 min max length of stay\,
- 14, Combined resident's and on street charged parking\, East Zone\, 50p per 30 mins unlimited length of stay\, maximum daily charge £5\,
- 14, Combined resident's and on street charged parking\, East Zone\, 50p per 30 mins unlimited length of stay\, maximum daily charge £5\, and height restriction
- 14, Combined resident's and on street charged parking\, East Zone\, 50p per 30 mins unlimited length of stay\, maximum daily charge £5\,
- 14, Combined resident's and on street charged parking\, East Zone\, 50p per 30 mins unlimited length of stay\, maximum daily charge £5\, no overnight parking
- **14**, Combined resident's and on street charged parking\, on street charged parking\, West zone\, 50p per 30 mins\, max stay 6 hours
- 14, Combined resident's and on street charged parking\, on street charged parking\, West zone\, 50p per 30 mins\, max stay 6 hours and height restriction
- ----- 14, Off Street parking\, 50p per 30 mins\, max stay 5 hours
- 14, On street charged parking\, central zone\, no charge first 45 mins\, £1 next 30 mins. £1 for further 15 mins\, max charge £2.00. Max stay 90 minutes.
- **14**, Off street charged parking\, central zone\, no charge first 45 mins\, £1 next 30 mins. £1 for further 15 mins\, max charge £2.00. Max stay 90 minutes.
- 14, residents parking only

THE EAST LOTHIAN COUNCIL (VARIOUS ROADS – NORTH BERWICK) (PROHIBITION & RESTRICTION ON WAITING, LOADING & UNLOADING ETC), VARIATION ORDER No: 2