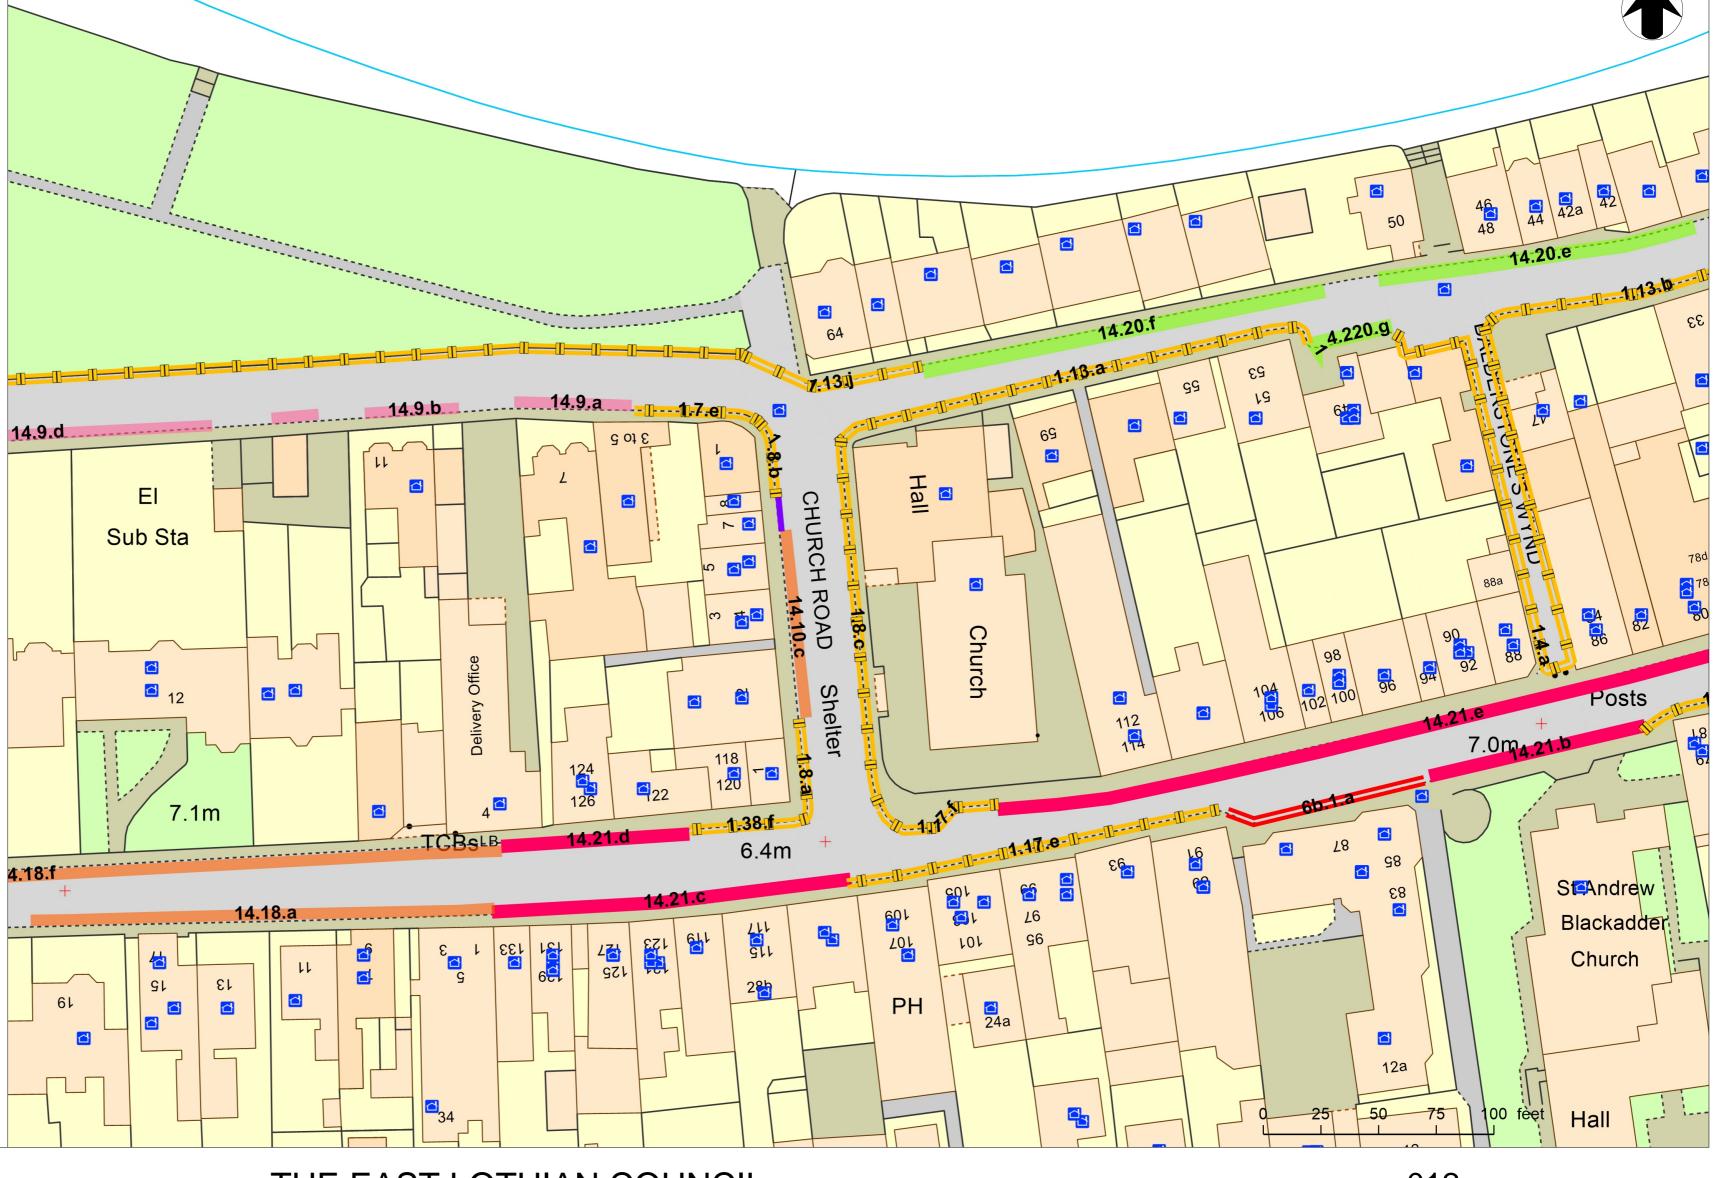

North Berwick parking mgt proposals

- 4f, Seasonal waiting\, height restriction -1June - 30 Sept
- **5**a, Blue badge holder parking only
  - 6b, loading and unloading
  - 10, box junction
- 14, Combined resident's and on street charged parking\, Central Zone\, 50p per 30 mins\, 90 min max length of stay\,
- 14, Combined resident's and on street charged parking\, East Zone\, 50p per 30 mins unlimited length of stay\, maximum daily charge £5\,
- 14, Combined resident's and on street charged parking\, East Zone\, 50p per 30 mins unlimited length of stay\, maximum daily charge £5\, and height restriction
- 14, Combined resident's and on street charged parking\, East Zone\, 50p per 30 mins unlimited length of stay\, maximum daily charge £5\,
- 14, Combined resident's and on street charged parking\, East Zone\, 50p per 30 mins unlimited length of stay\, maximum daily charge £5\, no overnight parking
- **14**, Combined resident's and on street charged parking\, on street charged parking\, West zone\, 50p per 30 mins\, max stay 6 hours
- 14, Combined resident's and on street charged parking\, on street charged parking\, West zone\, 50p per 30 mins\, max stay 6 hours and height restriction
- ----- 14, Off Street parking\, 50p per 30 mins\, max stay 5 hours
- 14, On street charged parking\, central zone\, no charge first 45 mins\, £1 next 30 mins. £1 for further 15 mins\, max charge £2.00. Max stay 90 minutes.
- **14**, Off street charged parking\, central zone\, no charge first 45 mins\, £1 next 30 mins. £1 for further 15 mins\, max charge £2.00. Max stay 90 minutes.
- 14, residents parking only

THE EAST LOTHIAN COUNCIL (VARIOUS ROADS – NORTH BERWICK) (PROHIBITION & RESTRICTION ON WAITING, LOADING & UNLOADING ETC), VARIATION ORDER No: 2