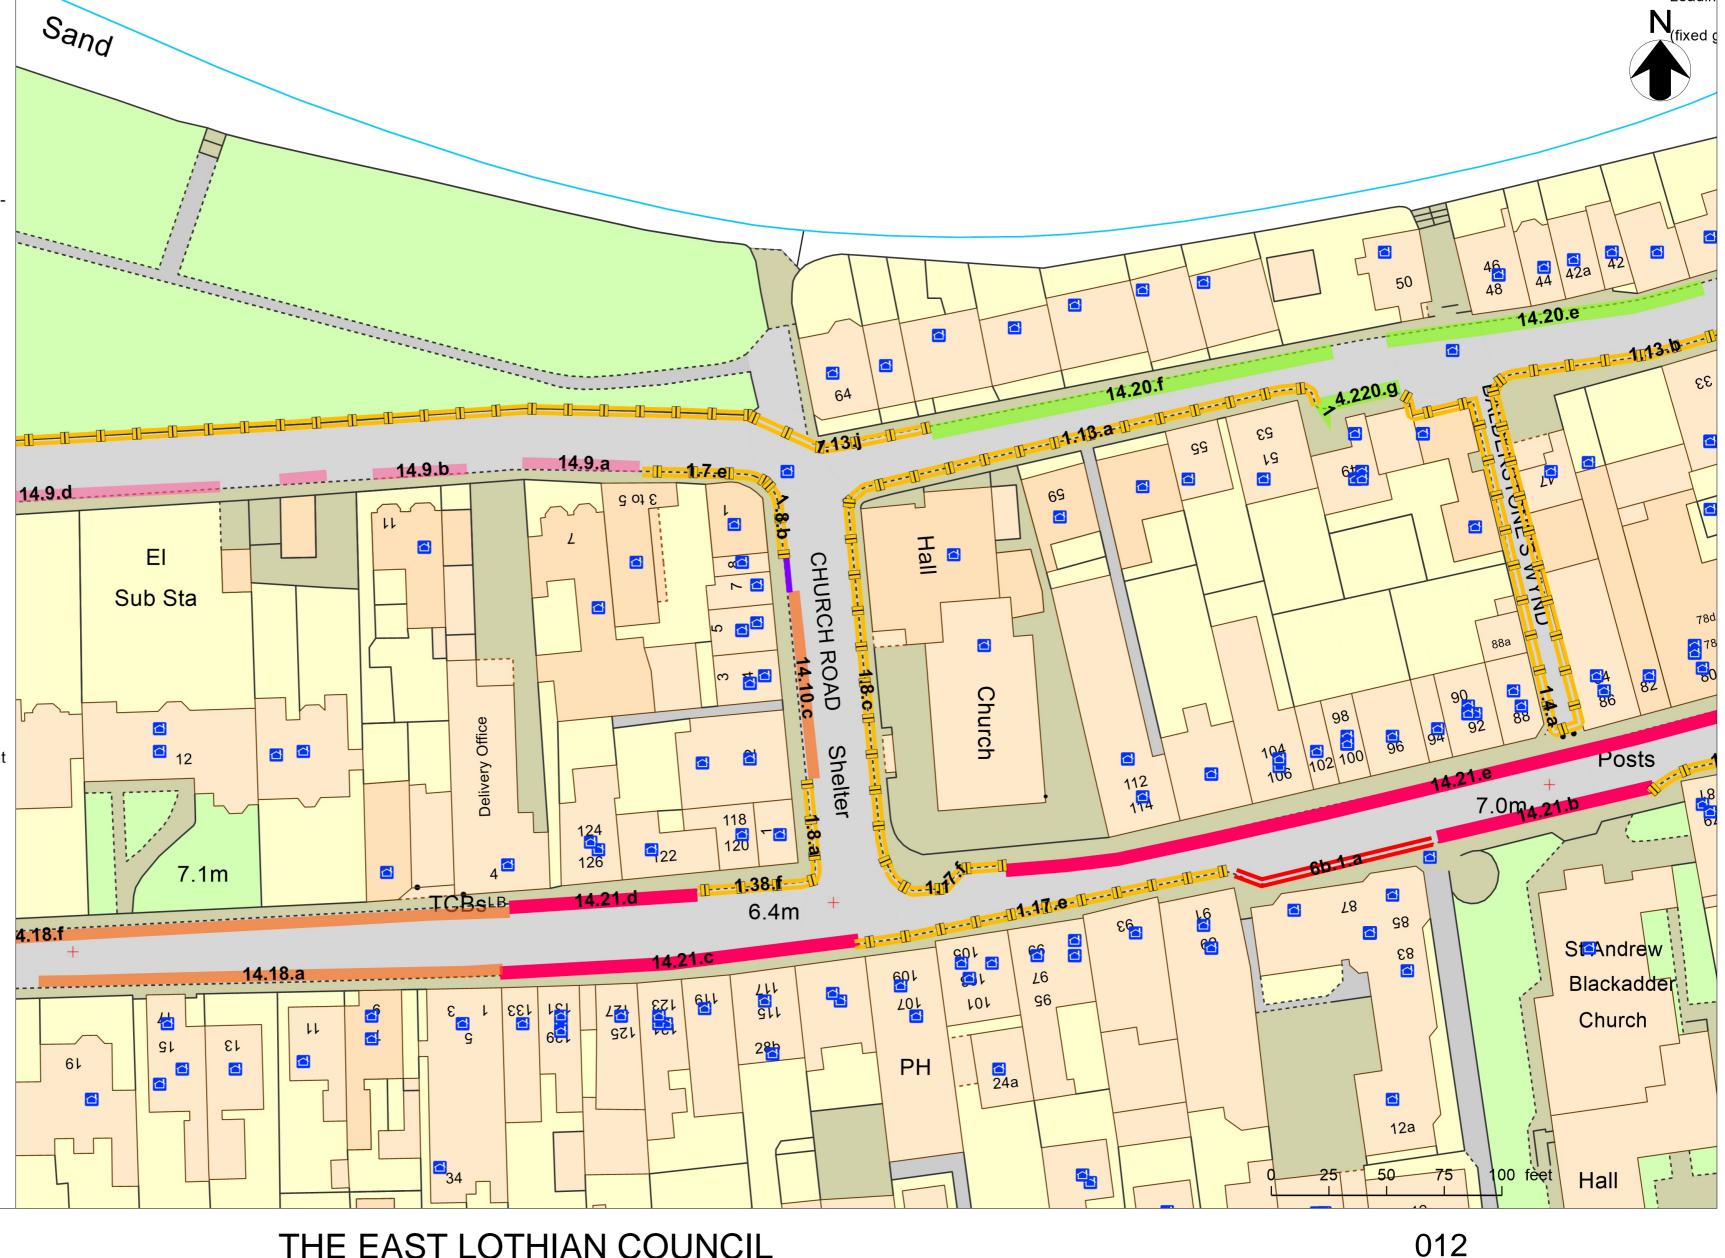

North Berwick parking mgt proposals

- 4f, Seasonal waiting\, height restriction -1June - 30 Sept
- **5**a, Blue badge holder parking only
  - 6b, loading and unloading
  - 10, box junction
- 14, Combined resident's and on street charged parking\, Central Zone\, 50p per 30 mins\, 90 min max length of stay\,
- 14, Combined resident's and on street charged parking\, East Zone\, 50p per 30 mins unlimited length of stay\, maximum daily charge £5\,
- 14, Combined resident's and on street charged parking\, East Zone\, 50p per 30 mins unlimited length of stay\, maximum daily charge £5\, and height restriction
- 14, Combined resident's and on street charged parking\, East Zone\, 50p per 30 mins unlimited length of stay\, maximum daily charge £5\,
- 14, Combined resident's and on street charged parking\, East Zone\, 50p per 30 mins unlimited length of stay\, maximum daily charge £5\, no overnight parking
- **14**, Combined resident's and on street charged parking\, on street charged parking\, West zone\, 50p per 30 mins\, max stay 6 hours
- 14, Combined resident's and on street charged parking\, on street charged parking\, West zone\, 50p per 30 mins\, max stay 6 hours and height restriction
- ----- 14, Off Street parking\, 50p per 30 mins\, max stay 5 hours
- 14, On street charged parking\, central zone\, no charge first 45 mins\, £1 next 30 mins. £1 for further 15 mins\, max charge £2.00. Max stay 90 minutes.
- **14**, Off street charged parking\, central zone\, no charge first 45 mins\, £1 next 30 mins. £1 for further 15 mins\, max charge £2.00. Max stay 90 minutes.
- 14, residents parking only

THE EAST LOTHIAN COUNCIL (VARIOUS ROADS – NORTH BERWICK) (PROHIBITION & RESTRICTION ON WAITING, LOADING & UNLOADING ETC), VARIATION ORDER No: 2