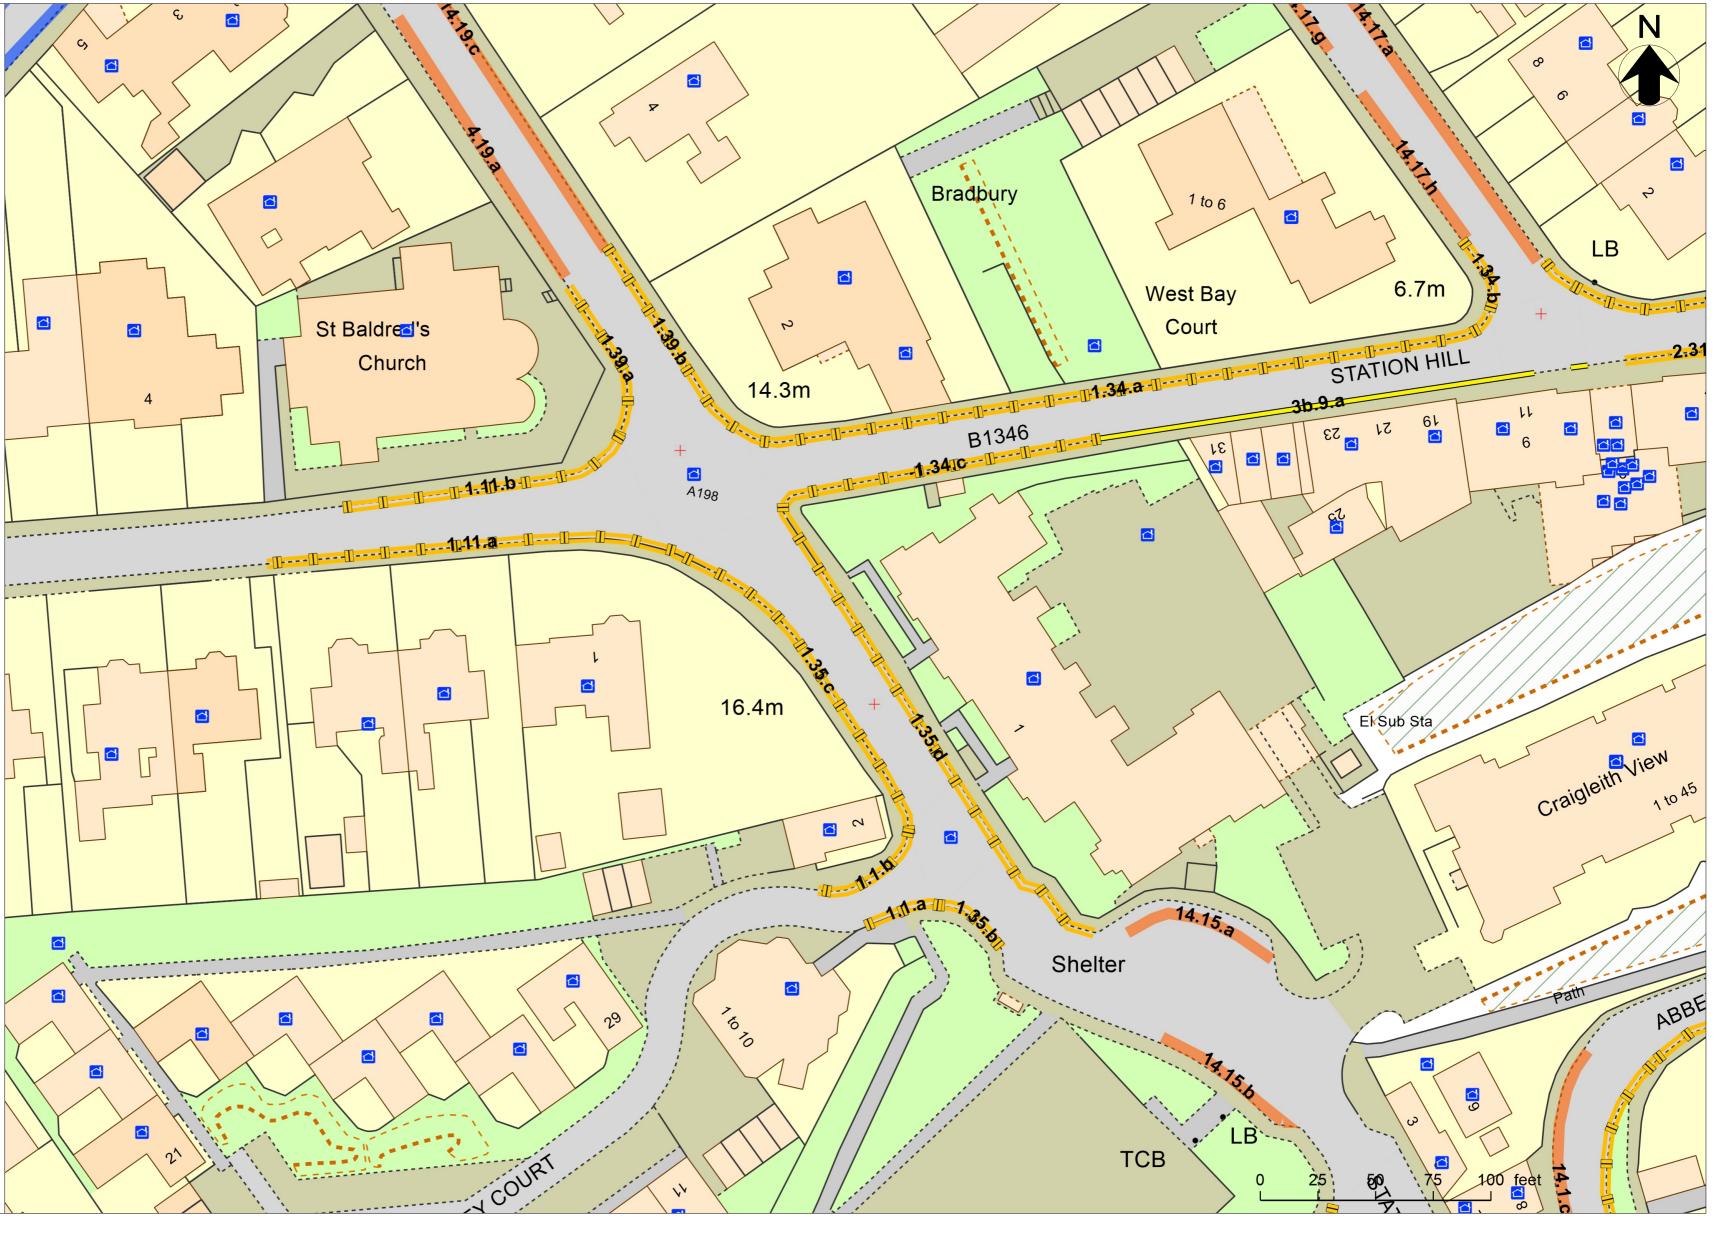

North Berwick parking mgt proposals

- 1, no waiting loading or unloading
  2, no waiting at any time
- **3**b, no waiting 8.30am to 5.30pm daily
- 4a, Seasonal waiting restrictions -1June - 30 Sept
- **4**e, Waiting restricted to 90 minutes
- 4f, Seasonal waiting\, height restriction 1June 30 Sept
- 5a, Blue badge holder parking only
- 6b, loading and unloading
- 10, box junction
- 14, Combined resident's and on street charged parking\, Central Zone\, 50p per 30 mins\, 90 min max length of stay\,
- 14, Combined resident's and on street charged parking\, East Zone\, 50p per 30 mins unlimited length of stay\, maximum daily charge £5\,
- 14, Combined resident's and on street charged parking\, East Zone\, 50p per 30 mins unlimited length of stay\, maximum daily charge £5\, and height restriction
- 14, Combined resident's and on street charged parking\, East Zone\, 50p per 30 mins unlimited length of stay\, maximum daily charge £5\,
- 14, Combined resident's and on street charged parking\, East Zone\, 50p per
   30 mins unlimited length of stay\, maximum daily charge £5\, no overnight parking
- 14, Combined resident's and on street charged parking\, on street charged parking\, West zone\, 50p per 30 mins\, max stay 6 hours
- 14, Combined resident's and on street charged parking\, on street charged parking\, West zone\, 50p per 30 mins\, max stay 6 hours and height restriction
- 14, Off Street parking\, 50p per 30 mins\, max stay 5 hours
- 14, On street charged parking\, central zone\, no charge first 45 mins\, £1 next 30 mins. £1 for further 15 mins\, max charge £2.00. Max stay 90 minutes.
- 14, Off street charged parking\, central zone\, no charge first 45 mins\, £1 next 30 mins. £1 for further 15 mins\, max charge £2.00. Max stay 90 minutes.
- 14, residents parking only

016

THE EAST LOTHIAN COUNCIL (VARIOUS ROADS – NORTH BERWICK) (PROHIBITION & RESTRICTION ON WAITING, LOADING & UNLOADING ETC), VARIATION ORDER No: 2