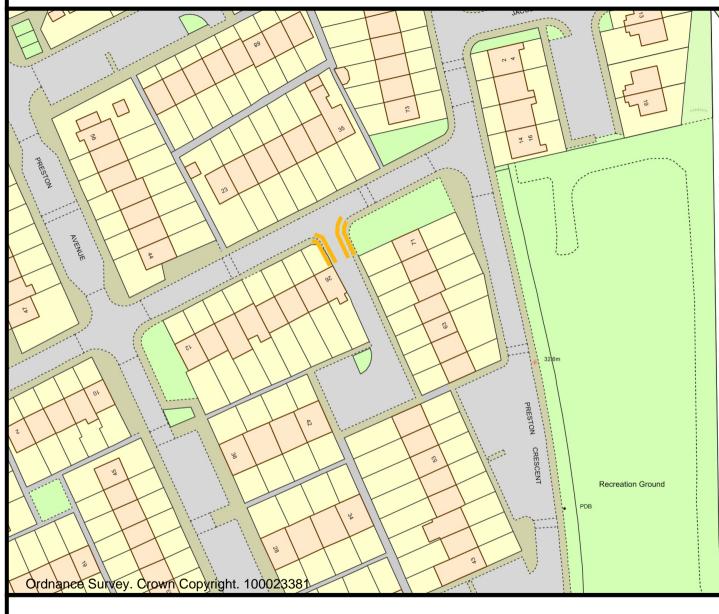

## East Lothian Council: Road Services

Location: Preston Road, Prestonpans

Description: Schedule 2 Double Yellow lines to stop

indiscriminate parking

Traffic Regulation Orders

Maps

East Lothian TROs

nır EV Charging Bay 30min