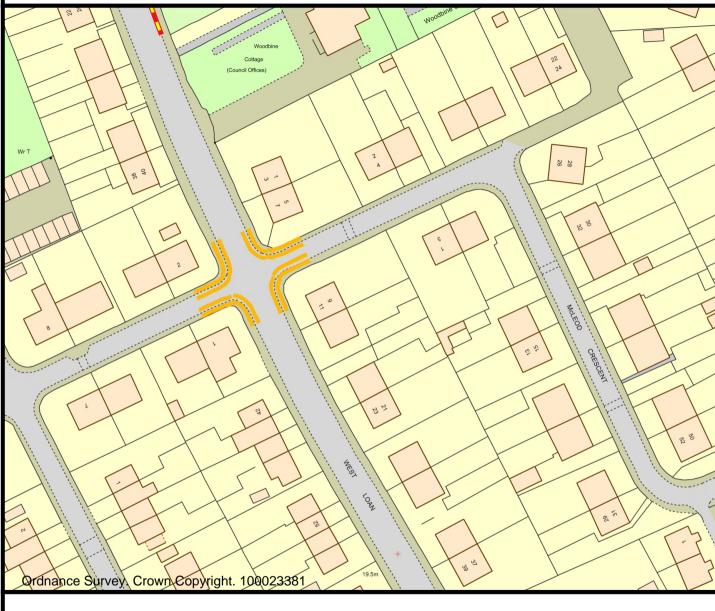

## East Lothian Council: Road Services

Location: West Loan, Mcleod Crescent, Prestonpans

Description: Introduce Schedule 2 Double Yellow lines to stop

indiscriminate parking

Traffic Regulation Orders

Maps

East Lothian TROs

Date: 20 February 2021

Scale: 1:1000

TRO Number: 226/19